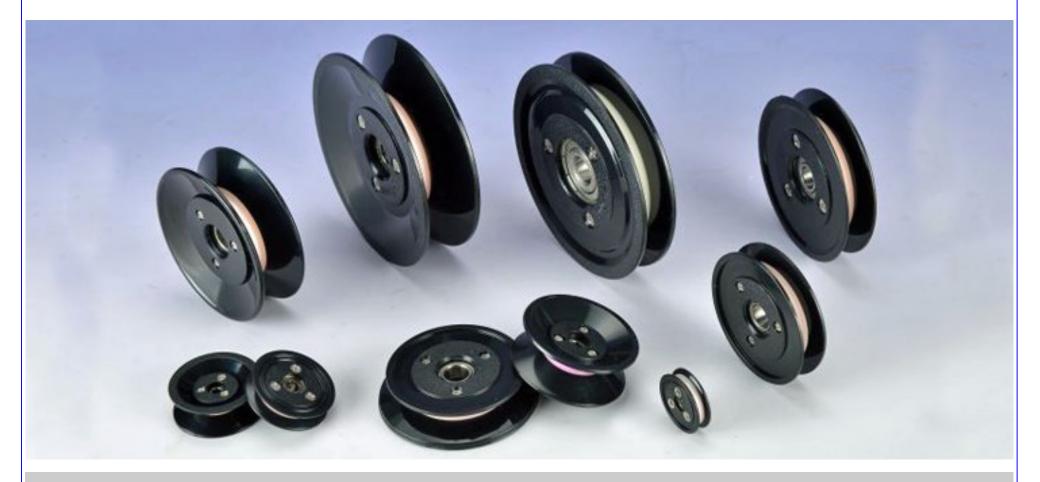

951 NW 31st Avenue, Pompano Beach, FL 33069 Phone: 954-970-3099 - Fax: 954-970-3056 E-Mail: sales@cemanco.com

Plastic Pulley Rollers with Ceramic Insert Available in either 99% AL2O3 Diamond Polished (Premium) Or 96% AL2O3 Normal Polished (Economy)