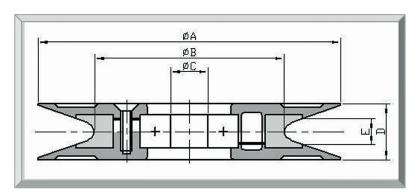

951 NW 31st Avenue, Pompano Beach, FL 33069 Phone: 954-970-3099 - Fax: 954-970-3056

E-Mail: sales@cemanco.com

**COVER: PLASTIC MATERIAL: Al<sub>2</sub>O<sub>3</sub> 99%** 

COVER: PLASTIC MATERIAL: Al<sub>2</sub>O<sub>3</sub>99%

| MODEL NO. | A  | В  | C  | D  | E   |
|-----------|----|----|----|----|-----|
| 508080    | 80 | 50 | 10 | 15 | 7   |
| 406060    | 60 | 40 | 8  | 11 | 4   |
| 304545    | 45 | 30 | 6  | 10 | 4   |
| 203030    | 30 | 20 | 4  | 8  | 2.5 |
| 152020    | 20 | 15 | 3  | 5  | 2   |