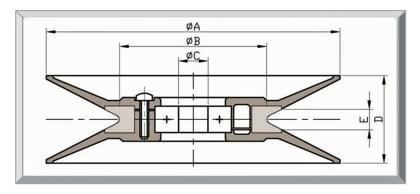

951 NW 31st Avenue, Pompano Beach, FL 33069 Phone: 954-970-3099 - Fax: 954-970-3056

E-Mail: sales@cemanco.com

**COVER: PLASTIC MATERIAL: Al<sub>2</sub>O<sub>3</sub> 99%** 

COVER: PLASTIC MATERIAL: Al<sub>2</sub>O<sub>3</sub>99%

| MODEL NO. | A   | В  | C  | D  | E   |
|-----------|-----|----|----|----|-----|
| 501001    | 100 | 50 | 10 | 30 | 7   |
| 408080    | 80  | 40 | 8  | 24 | 4   |
| 306060    | 60  | 30 | 6  | 20 | 4   |
| 204040    | 40  | 20 | 4  | 15 | 2.5 |
| 153030    | 30  | 15 | 3  | 10 | 2   |